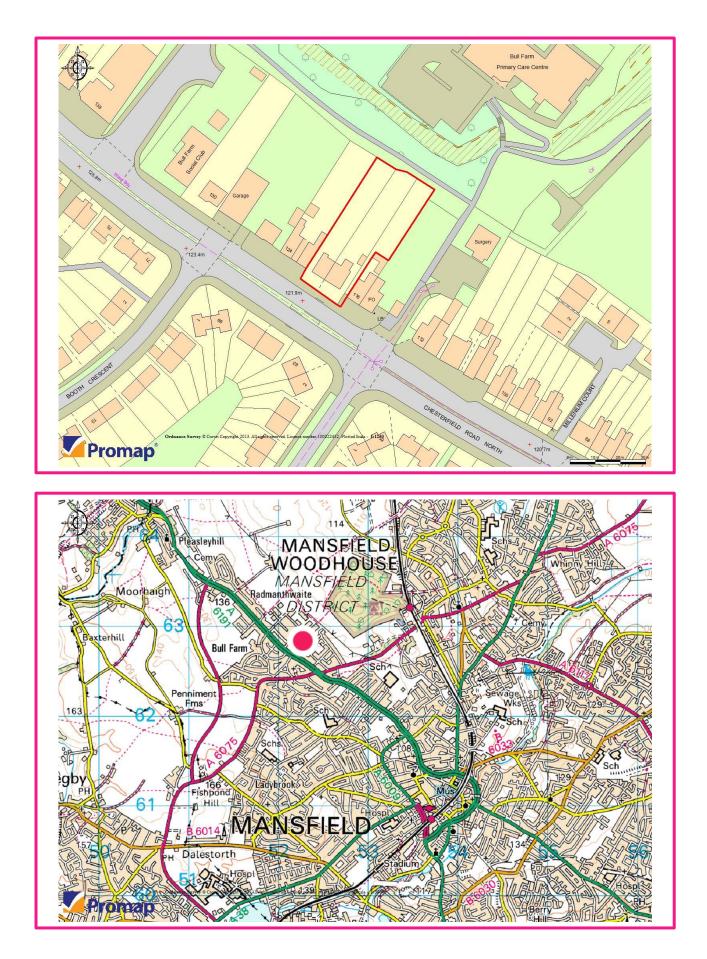

#### Location

The site is located fronting Chesterfield Road North just over 1 mile to the north-west of Mansfield town Centre, being immediately adjacent to Nick's Chippy and a Costcutter Convenience store. The immediate locality offers a mix of retail, commercial and dense residential accommodation. The Bull Farm Primary Care Centre is situated to the rear as part of the wider Millennium Business Park.

Chesterfield Road North is a main arterial route reputedly carrying over 17,000 vehicles per day.