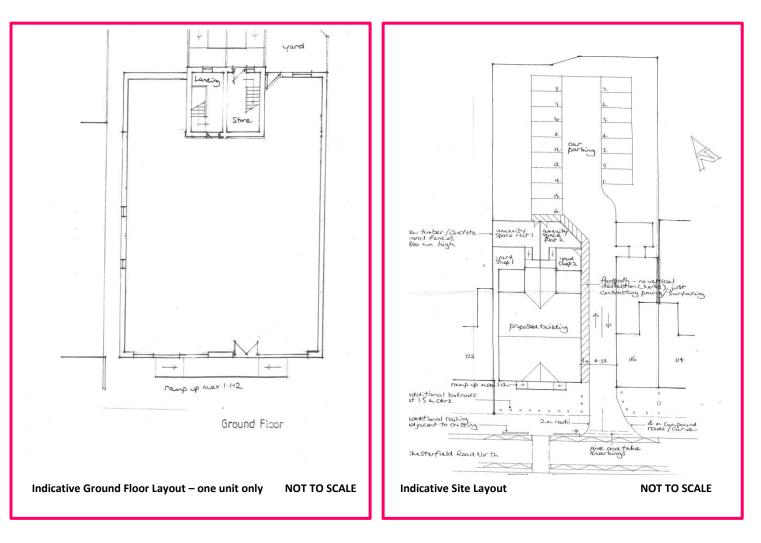

#### **Proposed Development**

The site currently accommodates two vacant semidetached residential dwellings. The site will be cleared and developed to provide new retail accommodation on ground floor, with 2no. two bedroom flats on the first floor.

A new two-way access/exit point will provide access along the side of the development to a rear car park which will incorporate 16 customer parking spaces.

#### Accommodation

The proposed development will offer either one single retail unit on the ground floor extending to a GIA of approximately:

GF 2,034 sq ft 188.95 sq m

Or 2 individual units of:

| Unit 1 | 996 sq ft | 92.53 sq m |
|--------|-----------|------------|
| Unit 2 | 996 sq ft | 92.53 sq m |