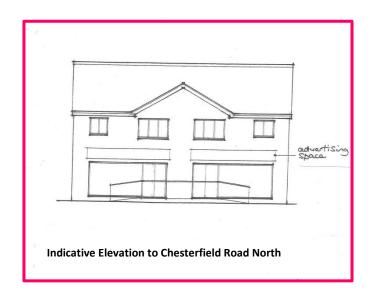

#### **Proposed Development**

The site currently accommodates two vacant semidetached residential dwellings. The site will be cleared and developed to provide new retail accommodation on ground floor, with 2no. two bedroom flats on the first floor.

A new two-way access/exit point will provide access along the side of the development to a rear car park which will incorporate 16 customer parking spaces.

#### Accommodation

The proposed development will offer either one single retail unit on the ground floor extending to a GIA of approximately:

GF 2,034 sq ft 188.95 sq m

Or 2 individual units of:

| Unit 1 | 996 sq ft | 92.53 sq m |
|--------|-----------|------------|
| Unit 2 | 996 sq ft | 92.53 sq m |